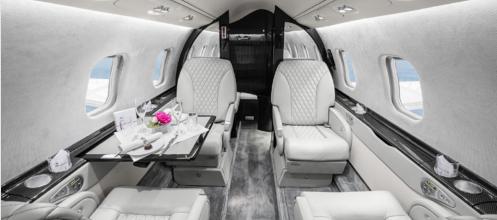

## 1997 LEARJET 60 | #107 | **D-CFAF**

| =0=        | CREW                   | 2 Pilots (cabin attendant upon request)                                                                                         |
|------------|------------------------|---------------------------------------------------------------------------------------------------------------------------------|
|            | CABIN                  | Height (5.8 ft / 1.74 m) • Width (5.11 ft / 1.81 m) • Length (17.72 ft / 5.40 m)                                                |
|            | EQUIPMENT              | Airconditioned, pressurized standup cabin, enclosed vanity-room, Airshow 400 Cabin Entertainment with 14.2" Monitor, CD Charger |
|            | CRUISING SPEED         | 420 kts / Mach 0.73 / 780km/h                                                                                                   |
|            | MAX. CRUISING ALTITUDE | 51,000 ft / 15,500 m                                                                                                            |
|            | RANGE                  | 2,405 nm / 4,450 km                                                                                                             |
|            | ENGINES                | 2 x Pratt & Whitney 305A, each 4.600 lbf Thrust                                                                                 |
|            | MTOW                   | 10.660 kg / 23.500 lbs                                                                                                          |
| <b>*</b> □ | MIN. RUNWAY LENGTH     | 1.660 m / 5.440 ft                                                                                                              |

#### SEATING CONFIG

Brace yourself, because the Learjet 60 aircraft is going to quicken your pulse. It handles your business with ease, while thrilling you with the fastest time-to-climb in its extra-light class.