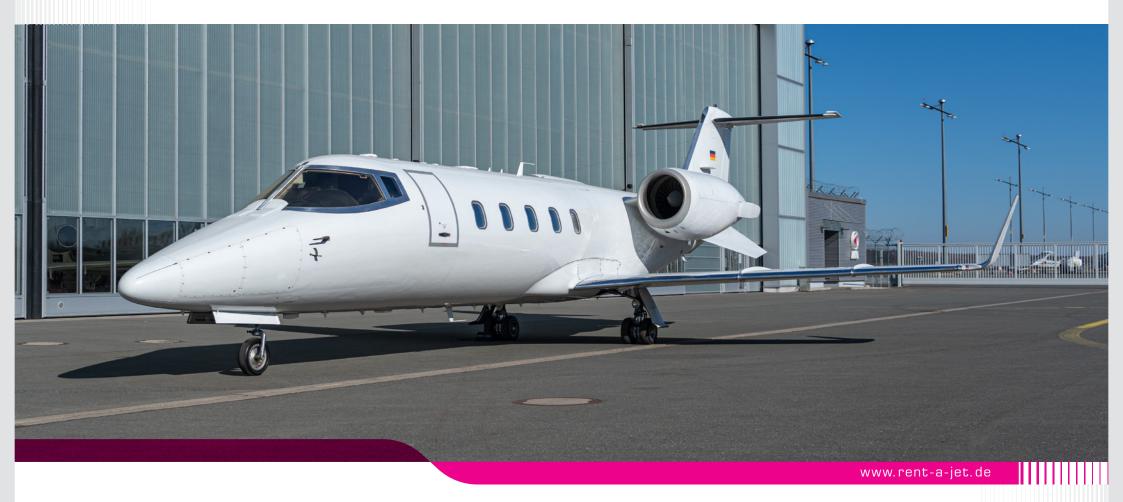

# LEARJET 60

## 1997 LEARJET 60 | #107 | **D-CFAF**

| =0=        | CREW                   | 2 Pilots (cabin attendant upon request)                                                                                         |
|------------|------------------------|---------------------------------------------------------------------------------------------------------------------------------|
|            | CABIN                  | Height (5.8 ft / 1.74 m) • Width (5.11 ft / 1.81 m) • Length (17.72 ft / 5.40 m)                                                |
|            | EQUIPMENT              | Airconditioned, pressurized standup cabin, enclosed vanity-room, Airshow 400 Cabin Entertainment with 14.2" Monitor, CD Charger |
|            | CRUISING SPEED         | 420 kts / Mach 0.73 / 780km/h                                                                                                   |
|            | MAX. CRUISING ALTITUDE | 51,000 ft / 15,500 m                                                                                                            |
|            | RANGE                  | 2,405 nm / 4,450 km                                                                                                             |
|            | ENGINES                | 2 x Pratt & Whitney 305A, each 4.600 lbf Thrust                                                                                 |
|            | MTOW                   | 10.660 kg / 23.500 lbs                                                                                                          |
| <b>*</b> □ | MIN. RUNWAY LENGTH     | 1.660 m / 5.440 ft                                                                                                              |