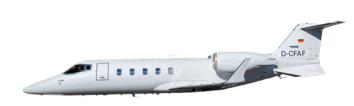

## 1997 LEARJET 60 | #107 | **D-CFAF**

| =0=        | CREW                   | 2 Pilots (cabin attendant upon request)                                                                                         |
|------------|------------------------|---------------------------------------------------------------------------------------------------------------------------------|
|            | CABIN                  | Height (5.8 ft / 1.74 m) • Width (5.11 ft / 1.81 m) • Length (17.72 ft / 5.40 m)                                                |
|            | EQUIPMENT              | Airconditioned, pressurized standup cabin, enclosed vanity-room, Airshow 400 Cabin Entertainment with 14.2" Monitor, CD Charger |
|            | CRUISING SPEED         | 420 kts / Mach 0.73 / 780km/h                                                                                                   |
|            | MAX. CRUISING ALTITUDE | 51,000 ft / 15,500 m                                                                                                            |
|            | RANGE                  | 2,405 nm / 4,450 km                                                                                                             |
|            | ENGINES                | 2 x Pratt & Whitney 305A, each 4.600 lbf Thrust                                                                                 |
|            | MTOW                   | 10.660 kg / 23.500 lbs                                                                                                          |
| <b>*</b> □ | MIN. RUNWAY LENGTH     | 1.660 m / 5.440 ft                                                                                                              |

## 1997 LEARJET 60 | #107 | **D-CFAF**